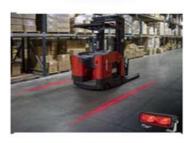

#### LED Forklift Safety Lights

Help prevent dangerous collisions between warehouse vehicles, pedestrians, and other vehicles with LED forklift safety lights. Multiple LED safety lights can be mounted to warehouse vehicles, the lights can be seen from behind, in front, or on the sides of your vehicle. Unlike audio warning systems that can blend in with ambient noise or be tuned out over time; LED safety lights project bright light patterns on the floor that are clearly visible, increasing productivity and efficiency in industrial settings. Our lights come in a variety of in-stock, ready to ship beam patterns and colours to fit any need. They are also made of high-quality shatterproof housings and come backed by an industry-leading lifetime warranty.

Blue LED Forklift Safety/Warning Light with Sequential Flashing Arrow

Forklift Red Light - LED Safety Light with Line Beam Pattern - Single

Blue LED Forklift Safety/Warning Light with Sequential Flashing Arrow Beam Pattern