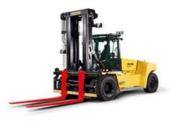

#### High Capacity

Cushion Tire

10,000kgs-32000kgs

#### Diesel Big Trucks

Pneumatic Tire 8,000kgs-32,000kgs 32,000kgs-50,000kgs