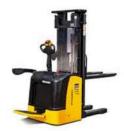

#### Pallet Movers

Cushion Tire 1600kgs-2500kgs

#### Pallet Stacker

Cushion Tire 16,00kgs-2,000kgs