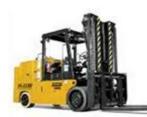

#### Electric Forklifts

3 or 4 Wheel Electric Cushion or Pneumatic Tire1200kgs-6000kgs