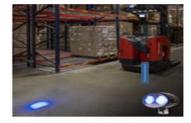

#### LED Forklift Safety Lights

Help prevent dangerous collisions between warehouse vehicles, pedestrians, and other vehicles with LED forklift safety lights. Multiple LED safety lights can be mounted to warehouse vehicles, the lights can be seen from behind, in front, or on the sides of your vehicle. Unlike audio warning systems that can blend in with ambient noise or be tuned out over time; LED safety lights project bright light patterns on the floor that are clearly visible, increasing productivity and efficiency in industrial settings. Our lights come in a variety of in-stock, ready to ship beam patterns and colours to fit any need. They are also made of high-quality shatterproof housings and come backed by an industry-leading lifetime warranty.

Blue LED Forklift Safety/Warning Light with Sequential Flashing Arrow

Forklift Red Light - LED Safety Light with Line Beam Pattern - Single

Blue LED Forklift Safety/Warning Light with Sequential Flashing Arrow Beam Pattern