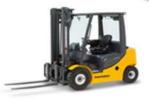

#### Electric Forklifts

3 or 4 Wheel Electric Cushion or Pneumatic Tire1200kgs-6000kgs

#### Diesel Forklifts

Pneumatic Tire 1500kgs-3000kgs 4000kgs-6000kgs 7000kgs-12000kgs

#### LP Gas Forklifts

Pneumatic Tire 1800kgs-3000kgs 3500kgs-7000kgs 8000kgs-12000kgs