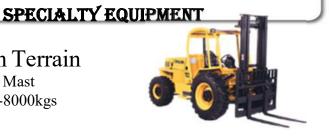

#### **GIVE US A CALL FOR YOUR NEXT RENTAL**

+971-52-248-2445.

Comblift Multidirectional forklift 3000kgs -8000kgs.

Rough Terrain Straight Mast 3500kgs-8000kgs

Scissor & Boom Lifts 15 ft - 20 ft Electric Scissor Lift 21 ft - 32 ft Electric Scissor Lift 32 ft - 45 ft Boom Lift