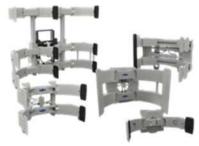

# **FORKLIFT ATTACHMENTS**

Specialty Lift Truck Attachments

- Push/Pull
- Side shifting Fork Positioner

Fork Clamp Attachments

- Paper Roll Clamps
- Carton Clamps
- Bale Clamps