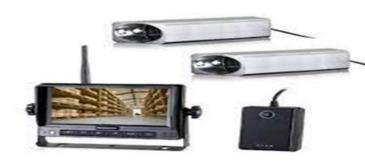

#### Forklift Camera System

Our BEAST Branded Wireless Camera Systems
Have Been Engineered Specifically For Reach Truck,
Forklift Applications. Our Camera Systems Not
Only Improve Operator Efficiencies, But Also
Increases Work Place Safety. Forklifts Are Inherently
Dangerous Pieces of Equipment, Mix That In With
Pedestrians and Operator Blind Spots and You Have
A Recipe for Disaster. Our Wireless Cameras, With
Continuously Recording DVR, Can Help Reduce Accidents
And Product Damages.