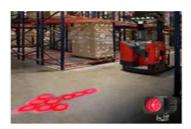

#### LED Forklift Safety Lights

Help prevent dangerous collisions between warehouse vehicles, pedestrians, and other vehicles with LED forklift safety lights. Multiple LED safety lights can be mounted to warehouse vehicles, the lights can be seen from behind, in front, or on the sides of your vehicle. Unlike audio warning systems that can blend in with ambient noise or be tuned out over time; LED safety lights project bright light patterns on the floor that are clearly visible, increasing productivity and efficiency in industrial settings. Our lights come in a variety of in-stock, ready to ship beam patterns and colours to fit any need. They are also made of high-quality shatterproof housings and come backed by an industry-leading lifetime warranty.

Blue LED Forklift Safety/Warning Light with Sequential Flashing Arrow

Forklift Red Light - LED Safety Light with Line Beam Pattern - Single

Blue LED Forklift Safety/Warning Light with Sequential Flashing Arrow Beam Pattern