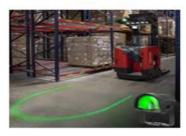

#### LED Forklift Safety Lights

Help prevent dangerous collisions between warehouse vehicles, pedestrians, and other vehicles with LED forklift safety lights. Multiple LED safety lights can be mounted to warehouse vehicles, the lights can be seen from behind, in front, or on the sides of your vehicle. Unlike audio warning systems that can blend in with ambient noise or be tuned out over time; LED safety lights project bright light patterns on the floor that are clearly visible, increasing productivity and efficiency in industrial settings. Our lights come in a variety of in-stock, ready to ship beam patterns and colours to fit any need. They are also made of high-quality shatterproof housings and come backed by an industry-leading lifetime warranty.

Green LED Forklift Safety/Warning Light w/ Arc Beam Pattern

Red LED Forklift Safety/Warning Light with Sequential Flashing Arrow Beam Pattern

Flashing beacon, backup alarm

GIVE US A CALL FOR YOUR NEXT RENTAL +971-52-248-2445