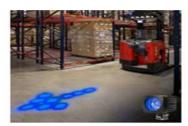

#### LED Forklift Safety Lights

Help prevent dangerous collisions between warehouse vehicles, pedestrians, and other vehicles with LED forklift safety lights. Multiple LED safety lights can be mounted to warehouse vehicles, the lights can be seen from behind, in front, or on the sides of your vehicle. Unlike audio warning systems that can blend in with ambient noise or be tuned out over time; LED safety lights project bright light patterns on the floor that are clearly visible, increasing productivity and efficiency in industrial settings. Our lights come in a variety of in-stock, ready to ship beam patterns and colours to fit any need. They are also made of high-quality shatterproof housings and come backed by an industry-leading lifetime warranty.

Blue LED Forklift Safety/Warning Light with Sequential Flashing Arrow

Forklift Red Light - LED Safety Light with Line Beam Pattern - Single

Blue LED Forklift Safety/Warning Light with Sequential Flashing Arrow Beam Pattern

Green LED Forklift Safety/Warning Light w/ Arc Beam Pattern

Red LED Forklift Safety/Warning Light with Sequential Flashing Arrow Beam Pattern

Flashing beacon, backup alarm

GIVE US A CALL FOR YOUR NEXT RENTAL +971-52-248-2445