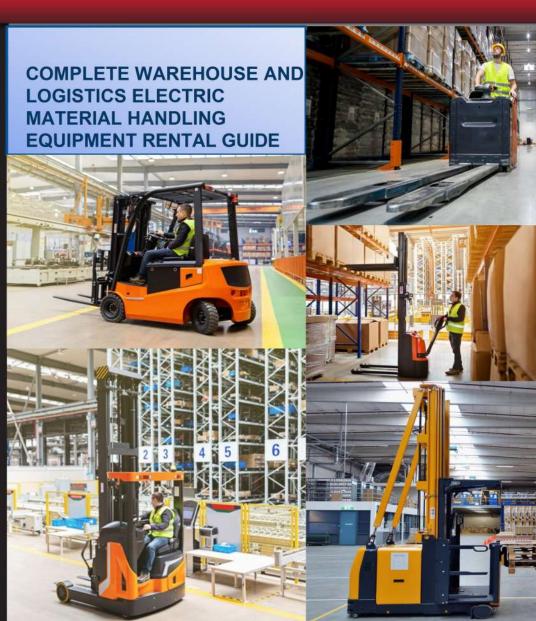

# FORKLIFT Rental Products

#### **ELECTRIC WAREHOUSE TRUCKS**

#### Electric Forklifts

3 or 4 Wheel Electric Cushion or Pneumatic Tire1200kgs-6000kgs