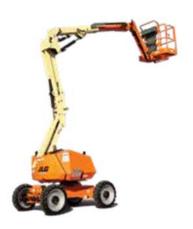

#### **GIVE US A CALL FOR YOUR NEXT RENTAL**

+971-52-248-2445.

Comblift Multidirectional forklift 3000kgs -8000kgs.

Rough Terrain Straight Mast 3500kgs-8000kgs

Scissor & Boom Lifts 15 ft - 20 ft Electric Scissor Lift 21 ft - 32 ft Electric Scissor Lift 32 ft - 45 ft Boom Lift