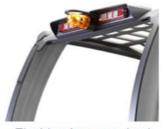

#### LED Forklift Safety Lights

Help prevent dangerous collisions between warehouse vehicles, pedestrians, and other vehicles with LED forklift safety lights. Multiple LED safety lights can be mounted to warehouse vehicles, the lights can be seen from behind, in front, or on the sides of your vehicle. Unlike audio warning systems that can blend in with ambient noise or be tuned out over time; LED safety lights project bright light patterns on the floor that are clearly visible, increasing productivity and efficiency in industrial settings. Our lights come in a variety of in-stock, ready to ship beam patterns and colours to fit any need. They are also made of high-quality shatterproof housings and come backed by an industry-leading lifetime warranty.

Blue LED Forklift Safety/Warning Light with Sequential Flashing Arrow

Forklift Red Light - LED Safety Light with Line Beam Pattern - Single

Blue LED Forklift Safety/Warning Light with Sequential Flashing Arrow Beam Pattern