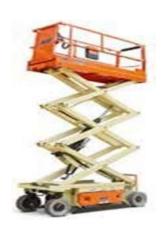

#### **GIVE US A CALL FOR YOUR NEXT RENTAL**

+971-52-248-2445.

Comblift Multidirectional forklift 3000kgs -8000kgs.

Rough Terrain Straight Mast 3500kgs-8000kgs

Scissor & Boom Lifts 15 ft - 20 ft Electric Scissor Lift 21 ft - 32 ft Electric Scissor Lift 32 ft - 45 ft Boom Lift